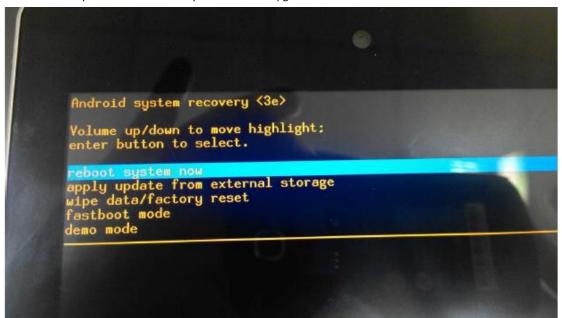

### Step2: Enter boot menu

Power off tablet, then press and hold power key and volume up around 3 sec. to enter boot menu as below picture. (volume up => move up, volume down=> move down and power key=> select)

Select "apply update from external storage"

```
Android system overy (3e)

Volume up/down move highlight;
enter button to select.

reboot system now spply update from external storage wipe data/factory reset fastboot mode demo mode
```