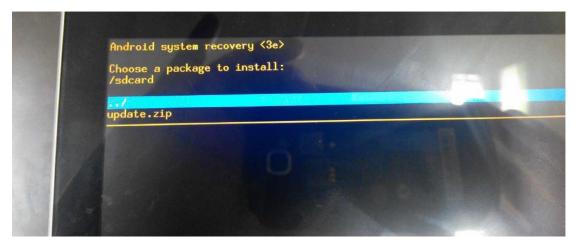

## Step4:

Use volume up & down to select SD image you want to flash. Then press power key to run SD upgrade process.

Step5:

It needs several minutes to complete SD image grade. You can refer to the progress bar on the screen.