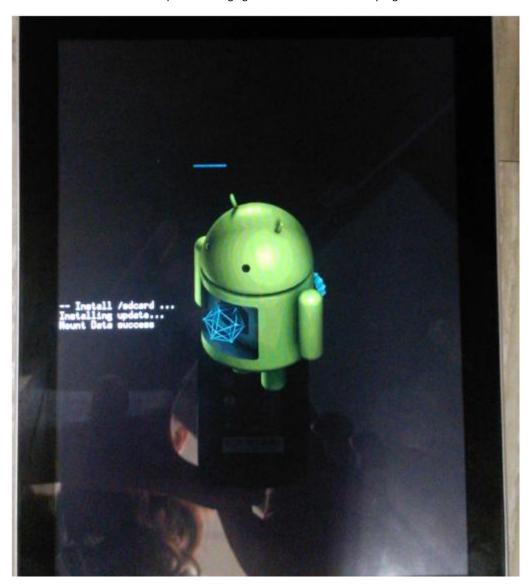

## Step4:

Use volume up & down to select SD image you want to flash. Then press power key to run SD upgrade process.

Step5:

It needs several minutes to complete SD image grade. You can refer to the progress bar on the screen.