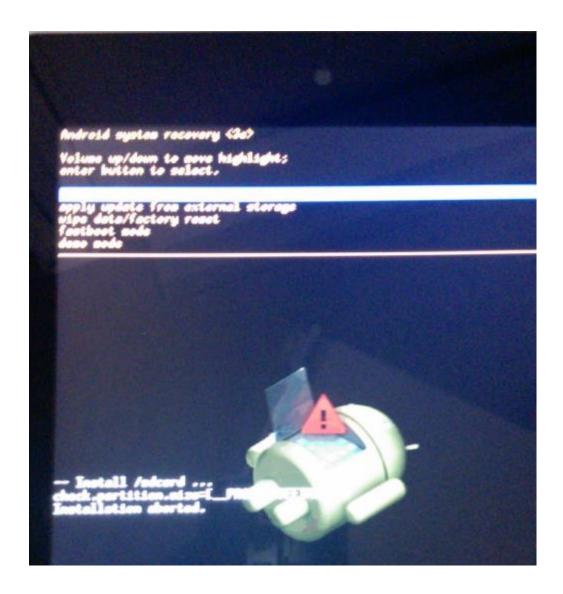

# Step6:

When SD upgrade successfully, you can see "Install from sdcard complete" on the screen.

If SD upgrade failed, you can see fell down android robot with exclamation mark on the screen.