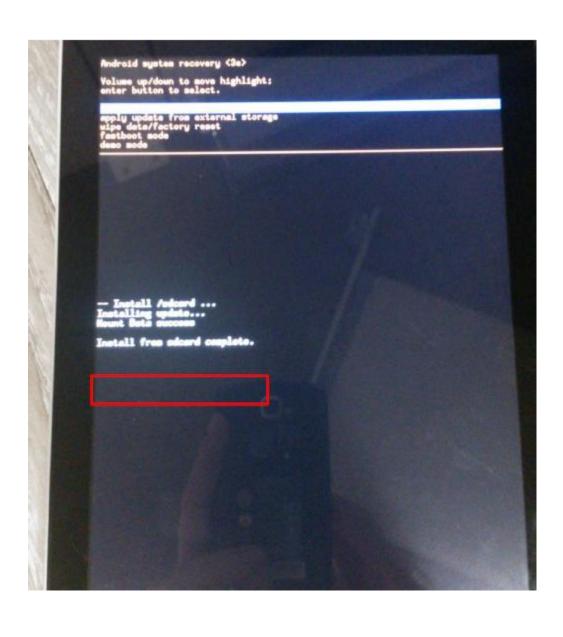

# Step6:

When SD upgrade successfully, you can see "Install from sdcard complete" on the screen.

If SD upgrade failed, you can see fell down android robot with exclamation mark on the screen.